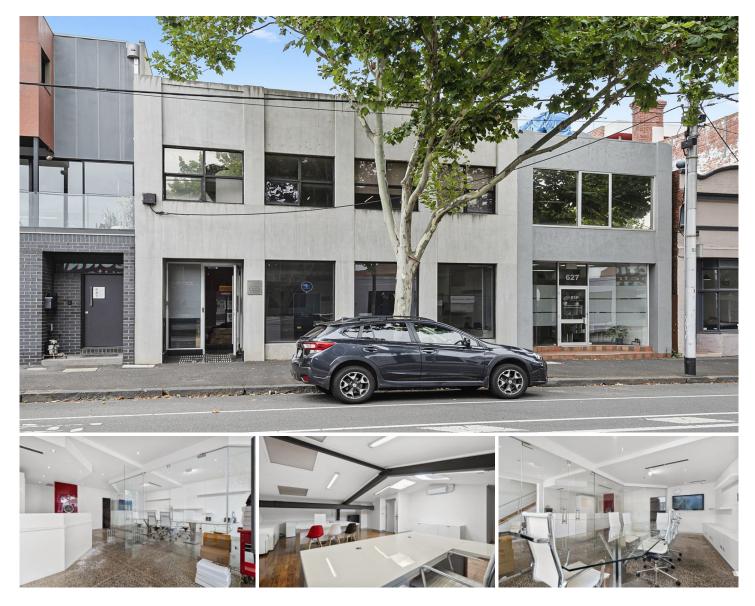

## 623-625 Queensberry Street North Melbourne VIC

TM Commercial is pleased to present the opportunity to secure a Premium Office in Melbourne's northern City Fringe

Future-proof location set to significantly benefit from the Arden and Parkville Metro Tunnel Stations (due 2025), surrounded by the University of Melbourne & Bio-Medical Precinct as well as the Queen Victoria Market, Mixed-Use Zoning (MUZ) within the City of Melbourne and well serviced by Public Transport networks

## **Property Features:**

- + 206m2\* Land size
- + 300m2\* Floor area (Approx. as floor plans not available vet)
- + Rear Warehouse Area
- + Rear lane access

**Building Size**: 300 sqm **Land Size**: 206 sqm