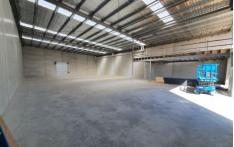

the property features a high clearance Warehouse/Showroom and naturally lit office fitted out to corporate standards. With access available direct off the street, the warehouse area is both high and bright, giving you the perfect combination of functionality and second-to-none design.

## **Property Features:**

- + Warehouse: 433m2\*
- + Mezzanine Office of 40m2\*
- + Rear Yard
- + Separate Driveway

Building Size: 433 sqm

View : https://www.tmcommercial.com.au/lease

/vic/south-east/pakenham/commercial/in