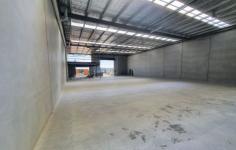

the property features a high clearance Warehouse/Showroom and naturally lit office fitted out to corporate standards. With access available direct off the street, the warehouse area is both high and bright, giving you the perfect combination of functionality and second-to-none design.

## **Property Features:**

- + Warehouse: 433m2\*
- + Mezzanine Office of 40m2\*
- + Rear Yard
- + Separate Driveway

Building Size: 433 sqm

View : https://www.tmcommercial.com.au/lease

/vic/south-east/pakenham/commercial/in