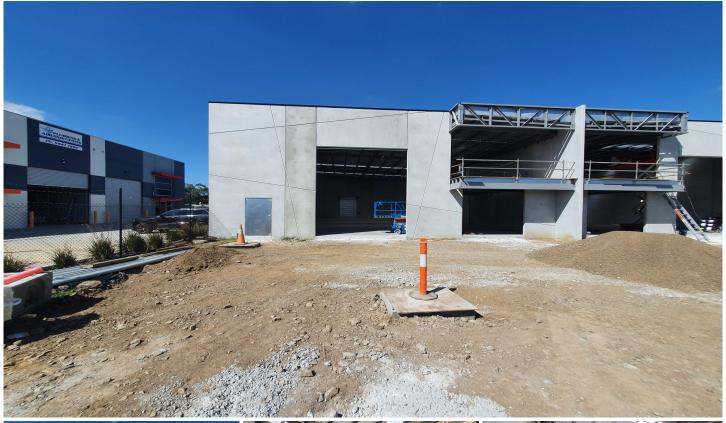

## 1/10 Sette Circuit Pakenham VIC

This Factory presents the perfect opportunity to lease a street fronting office/warehouse in Pakenham's most sought-after location. you'll be hard pressed to find a better combination of quality, and presentation elsewhere.

the property features a high clearance Warehouse/Showroom and naturally lit office fitted out to corporate standards. With access available direct off the street, the warehouse area is both high and bright, giving you the perfect combination of functionality and second-to-none design.

## **Property Features:**

- + Warehouse: 433m2\*
- + Mezzanine Office of 40m2\*
- + Rear Yard
- + Separate Driveway

Building Size: 433 sqm

View : https://www.tmcommercial.com.au/lease

/vic/south-east/pakenham/commercial/in