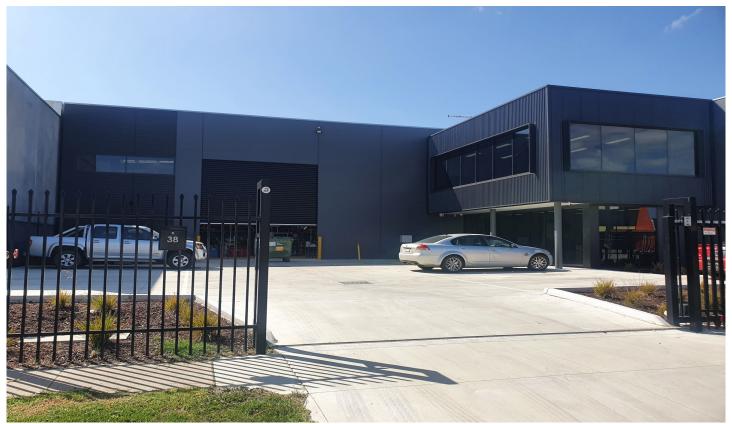

## 38 Futures Road Cranbourne West VIC

Cranbourne West, the fast-growing gateway to Melbourne's expanding Southeast. Situated 40kms from Melbourne CBD and only 12 kms from Dandenong. The warehouse fronts Futures Road this allows for exceptional access and fantastic signage opportunities.

## **Property Features**

- + Proudly Constructed by Gentile Constructions
- + Rare Owner Occupier Opportunity
- + Total building area: 643m<sup>2</sup>
- + Includes Reception area of 42m2
- + First Floor Office 58m2
- + Warehouse area of 504m2
- + Mezzanine 39m2
- + Heating & Cooling
- + Male And Female Toilets
- + Kitchenette