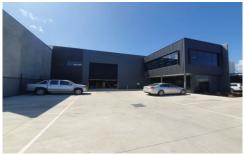

## 38 Futures Road Cranbourne West VIC

Cranbourne West, the fast-growing gateway to Melbourne's expanding Southeast. Situated 40kms from Melbourne CBD and only 12 kms from Dandenong. The warehouse fronts Futures Road this allows for exceptional access and fantastic signage opportunities.

## **Property Features**

- + Proudly Constructed by Gentile Constructions
- + Rare Owner Occupier Opportunity
- + Total building area: 643m<sup>2</sup>
- + Includes Reception area of 42m2
- + First Floor Office 58m2
- + Warehouse area of 504m2
- + Mezzanine 39m2
- + Heating & Cooling
- + Male And Female Toilets
- + Kitchenette