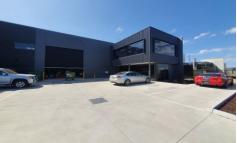

## 38 Futures Road Cranbourne West VIC

Cranbourne West, the fast-growing gateway to Melbourne's expanding Southeast. Situated 40kms from Melbourne CBD and only 12 kms from Dandenong. The warehouse fronts Futures Road this allows for exceptional access and fantastic signage opportunities.

## **Property Features**

- + Proudly Constructed by Gentile Constructions
- + Rare Owner Occupier Opportunity
- + Total building area: 643m<sup>2</sup>
- + Includes Reception area of 42m2
- + First Floor Office 58m2
- + Warehouse area of 504m2
- + Mezzanine 39m2
- + Heating & Cooling
- + Male And Female Toilets
- + Kitchenette