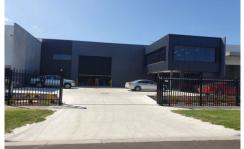

## 38 Futures Road Cranbourne West VIC

Cranbourne West, the fast-growing gateway to Melbourne's expanding Southeast. Situated 40kms from Melbourne CBD and only 12 kms from Dandenong. The warehouse fronts Futures Road this allows for exceptional access and fantastic signage opportunities.

## **Property Features**

- + Proudly Constructed by Gentile Constructions
- + Rare Owner Occupier Opportunity
- + Total building area: 643m<sup>2</sup>
- + Includes Reception area of 42m2
- + First Floor Office 58m2
- + Warehouse area of 504m2
- + Mezzanine 39m2
- + Heating & Cooling
- + Male And Female Toilets
- + Kitchenette