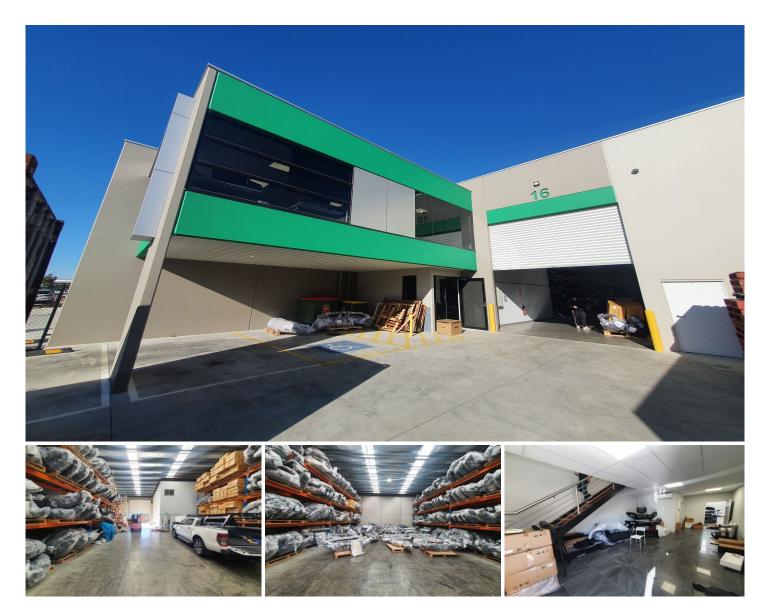

## **16 Atlantic Drive Keysborough VIC**

TM Commercial are pleased to offer for lease this superbly constructed office/warehouses that are sure to impress upon inspection. Located approximately 1km from the East Link (M3) via Greens Road, the Estate is within proximity to quality cafes and the Keysborough Shopping Centre. Be amongst high profile tenants including Nick Scali, Miele, Rinnai and Symbion plus more.

## **Property Features**

- + 434m2\* Total Floor Area
- + 360m2\* of Warehouse
- + 74m2\* Mezzanine office
- + Fully secure with perimeter fencing, security gates and landscaped gardens
- + 6 on grade car spaces
- +Available Mid July 2023