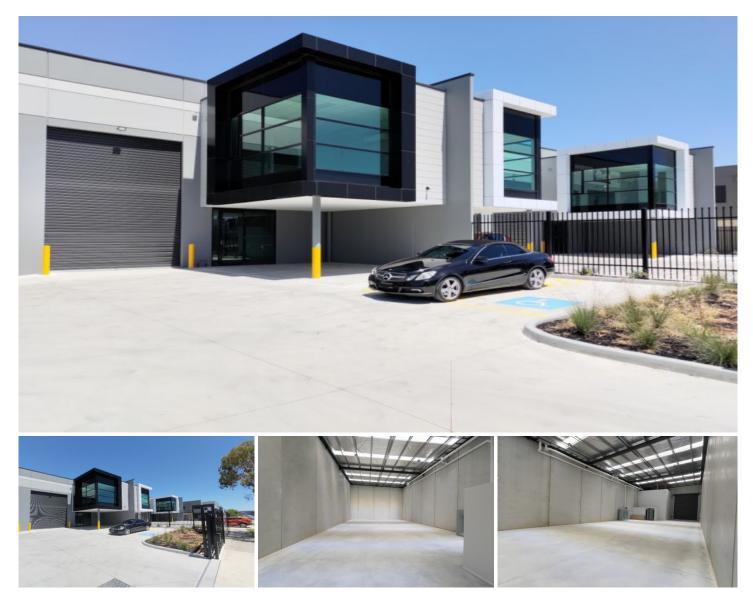

## 4/19-25 Morialta Road Cranbourne West VIC

Cranbourne West, the fast-growing gateway to Melbourne's expanding South East. Situated 40kms from Melbourne CBD and only 12 kms from Dandenong.

With each warehouse fronting Morialta Road this allows for exceptional access and fantastic signage opportunities.

## Property Features:

- + Total building area: 348m<sup>2</sup>
- + Includes mezzanine office area of 60m2
- + Warehouse area of 288m2
- + Heating & Cooling
- + Male & Female Toilets
- + Kitchenette
- + High Warehouse Clearance
- + Secure Fencing with automatic gates
- + Available Now

Building Size: 348 sqm

View : https://www.tmcommercial.com.au/lease /vic/south-east/cranbourne-west/comme

rcial/industrial/1P0058

Martin Henriksen 0433 890 018

Tim Dark 0433 890 018