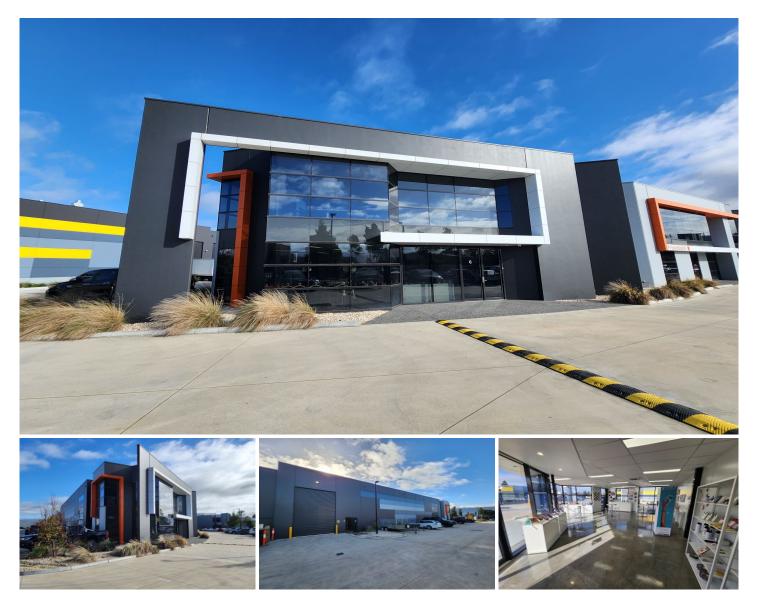

## 6 Axis Crescent Dandenong South VIC

Strategically located in the heart of Dandenong South; this brand new warehouse is central to a vast and connected road network providing users with immediate access to Greens Road and EastLink along with the Dandenong Bypass, Dandenong Valley Highway, Princes Highway and much more.

Constructed in 2020 by Elite Property Group, this warehouse facility was built to the highest quality. Be quick so you don't miss out on your chance to be part of this architecturally designed estate!

**Property Features:** 

- + Elite Property Group Build
- + Warehouse Årea: 591m2\*
- + Office Area: 154m2\*
- + Total Floor Area: 745m2\*

11 🛱

Building Size : 745 sqm

View

: https://www.tmcommercial.com.au/lease /vic/south-east/dandenong-south/comm ercial/industrial/1P0064