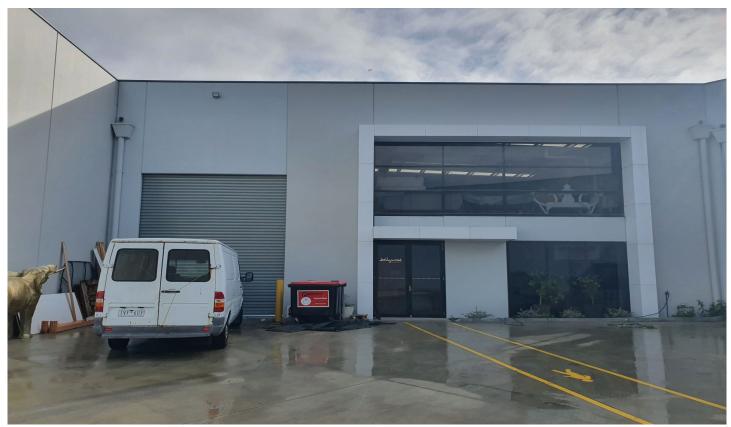

## 7/14 Tasman Court Keysborough VIC

Located just off the Dandenong Bypass, Eastlink, Mornington Peninsula and Frankston Freeways - sitting in the bowl of the court.

## Features Include:

- \* 257sqm total building area
- \* Includes 40sqm total office area
- \* Seconds to Eastlink
- \* Fantastic onsite parking
- \* Container height roller door
- \* Great internal clearance
- \* Available August 2023