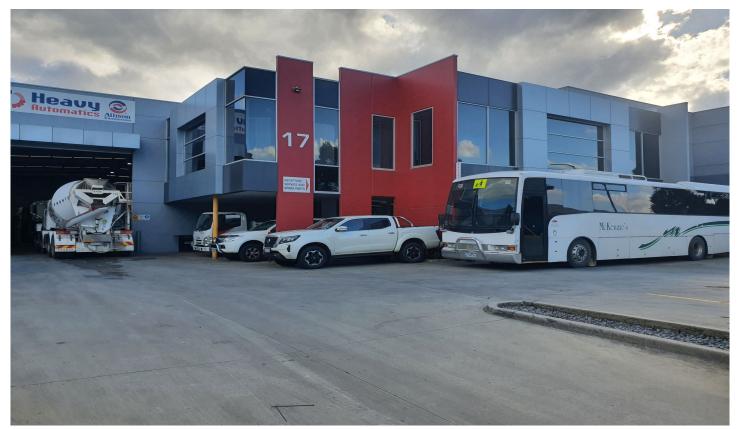

## 17 Crompton Way Dandenong South VIC

Strategically located in the heart of Dandenong South; this brand new warehouse is central to a vast and connected road network providing users with immediate access to Greens Road and EastLink along with the Dandenong Bypass, Dandenong Valley Highway, Princes Highway and much more.

Constructed by Gentile Constructions, this warehouse facility was built to the highest quality. Be quick so you don't miss out.

## **Property Features:**

+ Gentile Constructions Build + Warehouse Area: 1114m2\* + G/F Office Area: 80m2\* + First Floor Office Area 196m2\*

+ Total Floor Area: 1390m2\*