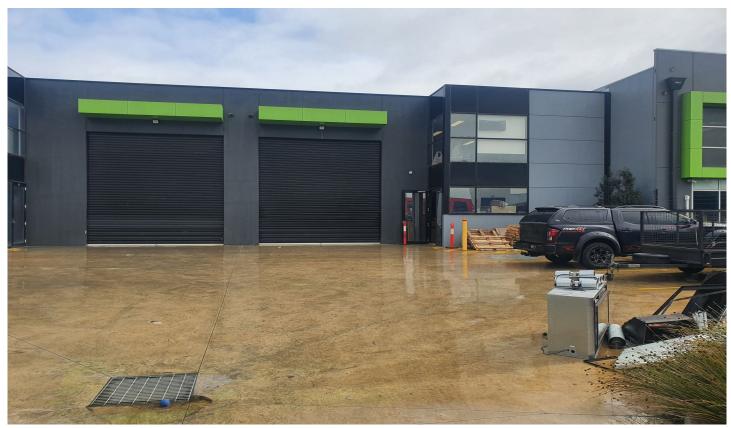

## 2/61 Industrial Circuit Cranbourne West VIC

located in Cranbourne Business Park within Thompson Base precinct's most coveted address and close to Thompson Rd, Dandenong-Hastings Rd and Merinda Park Rail.

## **Property Features:**

- \* Building area of 298sqm\*
- \* First floor air-conditioned offices space 41sqm\*
- \* Street frontage
- \* Internal warehouse height 7m\* +
- \* Amenities
- \* 3 Phase power
- \* Motorised roller doors 5m\* high
- \* 5 carparks
- \* Securely gated