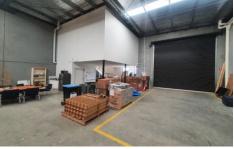

## **Property Features:**

- \* Building area of 298sqm\*
- \* First floor air-conditioned offices space 41sqm\*
- \* Street frontage
- \* Internal warehouse height 7m\* +
- \* Amenities
- \* 3 Phase power
- \* Motorised roller doors 5m\* high
- \* 5 carparks
- \* Securely gated