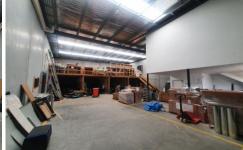

## **Property Features:**

- \* Building area of 298sqm\*
- \* First floor air-conditioned offices space 41sqm\*
- \* Street frontage
- \* Internal warehouse height 7m\* +
- \* Amenities
- \* 3 Phase power
- \* Motorised roller doors 5m\* high
- \* 5 carparks
- \* Securely gated