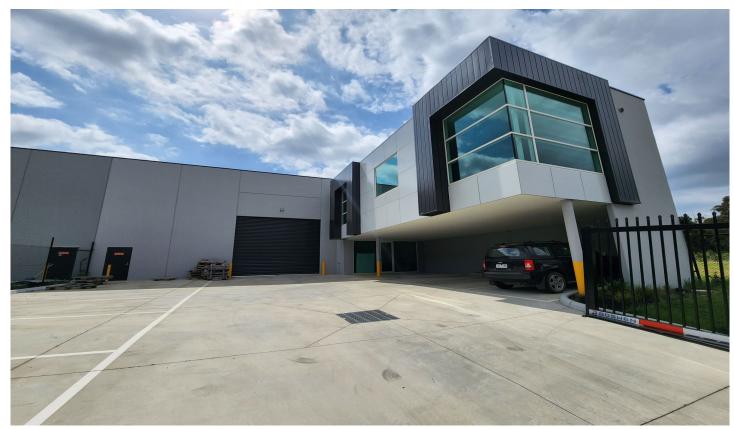

## 149 Mulcahy Road Pakenham VIC

This Factory presents the perfect opportunity to lease a street fronting office/warehouse in Pakenham's most sought after location. you'll be hard pressed to find a better combination of quality, and presentation elsewhere.

the property features a high clearance showroom and naturally lit office fitted out to corporate standards. With access available direct off the street, the warehouse area is both high and bright, giving you the perfect combination of functionality and second-to-none design.

- + Building size 594sqm\*
- + First floor air-conditioned office space 92sqm\*
- + Securely gated
- + Street frontage
- + Internal warehouse height 7sqm\*
- + Quality amenities