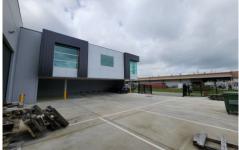

## 149 Mulcahy Road Pakenham VIC

This Factory presents the perfect opportunity to lease a street fronting office/warehouse in Pakenham's most sought after location. you'll be hard pressed to find a better combination of quality, and presentation elsewhere.

the property features a high clearance showroom and naturally lit office fitted out to corporate standards. With access available direct off the street, the warehouse area is both high and bright, giving you the perfect combination of functionality and second-to-none design.

- + Building size 594sqm\*
- + First floor air-conditioned office space 92sqm\*
- + Securely gated
- + Street frontage
- + Internal warehouse height 7sqm\*
- + Quality amenities