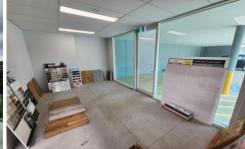

the property features a high clearance showroom and naturally lit office fitted out to corporate standards. With access available direct off the street, the warehouse area is both high and bright, giving you the perfect combination of functionality and second-to-none design.

- + Building size 594sqm\*
- + First floor air-conditioned office space 92sqm\*
- + Securely gated
- + Street frontage
- + Internal warehouse height 7sqm\*
- + Quality amenities