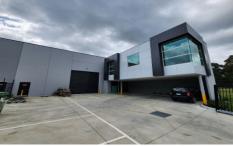

## 149 Mulcahy Road Pakenham VIC

This Factory presents the perfect opportunity to lease a street fronting office/warehouse in Pakenham's most sought after location. you'll be hard pressed to find a better combination of quality, and presentation elsewhere.

the property features a high clearance showroom and naturally lit office fitted out to corporate standards. With access available direct off the street, the warehouse area is both high and bright, giving you the perfect combination of functionality and second-to-none design.

- + Building size 594sqm\*
- + First floor air-conditioned office space 92sqm\*
- + Securely gated
- + Street frontage
- + Internal warehouse height 7sqm\*
- + Quality amenities