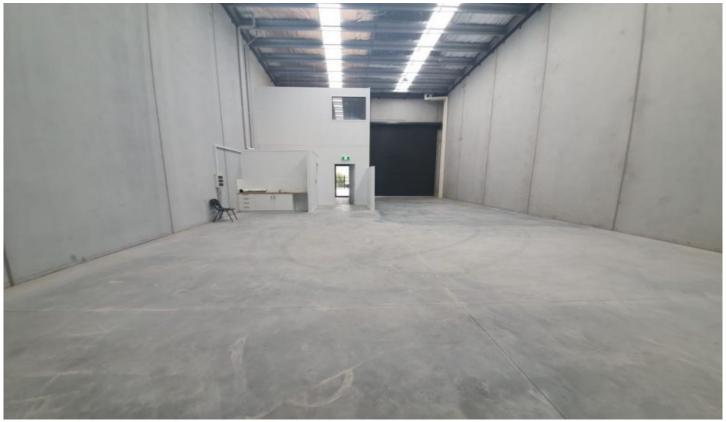

- + Available Mid-March 2024
- + 277sqm total building area
- + 207sqm warehouse
- + 20sqm ground floor office/showroom
- + 50sqm 1st floor office
- + 5 x car parks
- + Container height RSD
- + Electric sliding gate