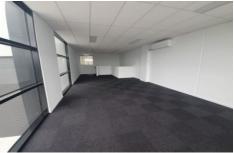

- + Available Mid-March 2024
- + 277sqm total building area
- + 207sqm warehouse
- + 20sqm ground floor office/showroom
- + 50sqm 1st floor office
- + 5 x car parks
- + Container height RSD
- + Electric sliding gate