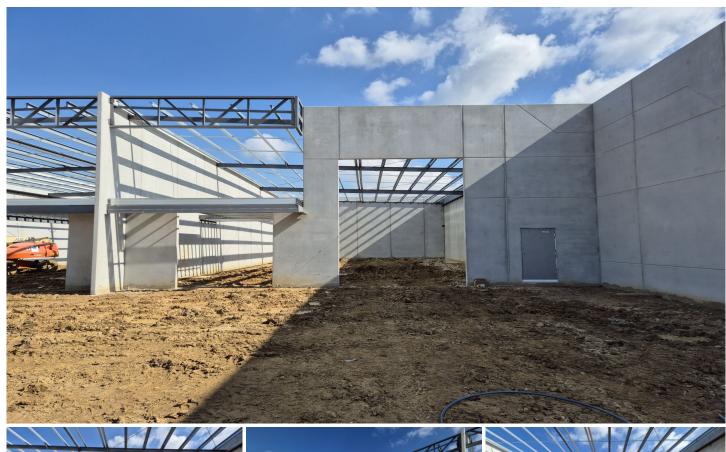

## 21-23 Sette Circuit Pakenham VIC

This Factory presents the perfect opportunity to lease a street fronting office/warehouse in Pakenham's most sought-after location. you'll be hard pressed to find a better combination of quality, and presentation elsewhere.

property features high clearance the а Warehouse/Showroom and naturally lit office fitted out to corporate standards. With access available direct off the street, the warehouse area is both high and bright, giving you the perfect combination of functionality and second-to-none design.

## **Property Features:**

- + Floor Area 448m2\*
- + Warehouse: 398m2\*
- + Mezzanine Office of 50m2\*
- + Separate Driveway

**Price** : \$56,000 pa Building Size: 448 sqm

: https://www.tmcommercial.com.au/lease View