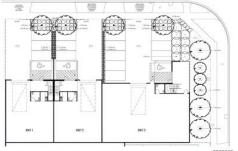

## **Property Features:**

- + Floor Area 195m2\*
- + Warehouse: 145m2\*
- + Mezzanine Office of 50m2\*
- + Separate Driveway