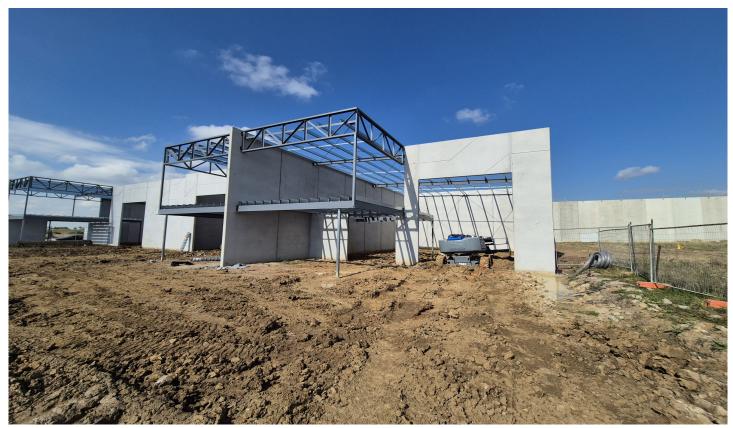

## C/1 Exchange Drive Pakenham VIC

This Factory presents the perfect opportunity to lease a street fronting office/warehouse in Pakenham's most sought-after location. you'll be hard pressed to find a better combination of quality, and presentation elsewhere.

the property features a high clearance Warehouse/Showroom and naturally lit office fitted out to corporate standards. With access available direct off the street, the warehouse area is both high and bright, giving you the perfect combination of functionality and second-to-none design.

## **Property Features:**

- + Floor Area 195m2\*
- + Warehouse: 145m2\*
- + Mezzanine Office of 50m2\*
- + Separate Driveway