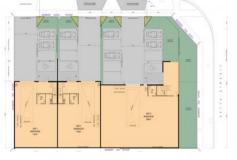

## **Property Features:**

- + Floor Area 195m2\*
- + Warehouse: 145m2\*
- + Mezzanine Office of 50m2\*
- + Separate Driveway