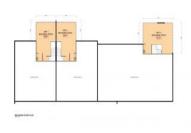

## **Property Features:**

- + Floor Area 195m2\*
- + Warehouse: 145m2\*
- + Mezzanine Office of 50m2\*
- + Separate Driveway